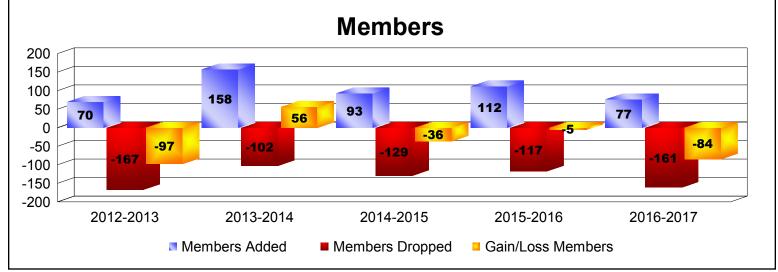

District 51 C

As of June 2017 Cumulative

| Year      | New<br>Clubs | Dropped<br>Clubs | Gain/<br>Loss<br>Clubs | New<br>Members | Charter<br>Members | Reinstate<br>Members | Transfer<br>Members | Total<br>Member<br>Added | Total<br>Members<br>Dropped | Gain/<br>Loss<br>Members |
|-----------|--------------|------------------|------------------------|----------------|--------------------|----------------------|---------------------|--------------------------|-----------------------------|--------------------------|
| 2012-2013 | 0            | -1               | -1                     | 67             | 1                  | 0                    | 2                   | 70                       | -167                        | -97                      |
| 2013-2014 | 1            | 0                | 1                      | 107            | 34                 | 12                   | 5                   | 158                      | -102                        | 56                       |
| 2014-2015 | 0            | 0                | 0                      | 83             | 1                  | 3                    | 6                   | 93                       | -129                        | -36                      |
| 2015-2016 | 0            | 0                | 0                      | 105            | 0                  | 4                    | 3                   | 112                      | -117                        | -5                       |
| 2016-2017 | 0            | -1               | -1                     | 62             | 3                  | 10                   | 2                   | 77                       | -161                        | -84                      |
| Average   | 0            | 0                | 0                      | 85             | 8                  | 6                    | 4                   | 102                      | -135                        | -33                      |