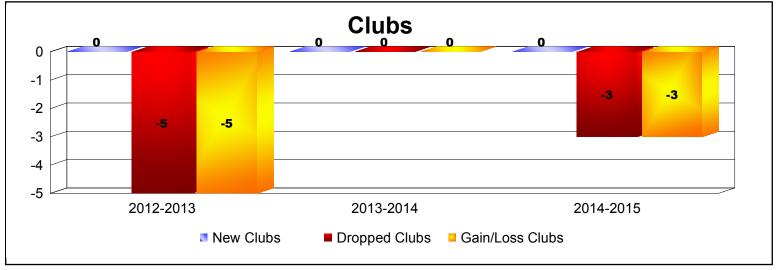

MBR0065 Page 1 of 2 7/21/2017 12:53:02PM

District 51 C

As of June 2017 Cumulative

| Year      | New<br>Clubs | Dropped<br>Clubs | Gain/<br>Loss<br>Clubs | New<br>Members | Charter<br>Members | Reinstate<br>Members | Transfer<br>Members | Total<br>Member<br>Added | Total<br>Members<br>Dropped | Gain/<br>Loss<br>Members |
|-----------|--------------|------------------|------------------------|----------------|--------------------|----------------------|---------------------|--------------------------|-----------------------------|--------------------------|
| 2012-2013 | 0            | -5               | -5                     | 0              | 0                  | 0                    | 0                   | 0                        | -99                         | -99                      |
| 2013-2014 | 0            | 0                | 0                      | 0              | 0                  | 12                   | 0                   | 12                       | -12                         | 0                        |
| 2014-2015 | 0            | -3               | -3                     | 0              | 0                  | 0                    | 0                   | 0                        | -45                         | -45                      |
| Average   | 0            | -3               | -3                     | 0              | 0                  | 4                    | 0                   | 4                        | -52                         | -48                      |