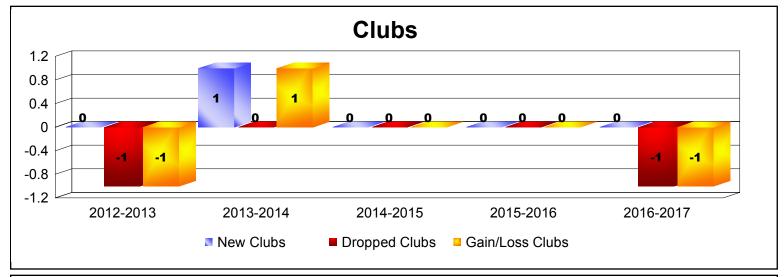

District 51 C

As of June 2017 Cumulative

| Year      | New<br>Clubs | Dropped<br>Clubs | Gain/<br>Loss<br>Clubs | New<br>Members | Charter<br>Members | Reinstate<br>Members | Transfer<br>Members | Total<br>Member<br>Added | Total<br>Members<br>Dropped | Gain/<br>Loss<br>Members |
|-----------|--------------|------------------|------------------------|----------------|--------------------|----------------------|---------------------|--------------------------|-----------------------------|--------------------------|
| 2012-2013 | 0            | -1               | -1                     | 67             | 1                  | 0                    | 2                   | 70                       | -167                        | -97                      |
| 2013-2014 | 1            | 0                | 1                      | 107            | 34                 | 12                   | 5                   | 158                      | -102                        | 56                       |
| 2014-2015 | 0            | 0                | 0                      | 83             | 1                  | 3                    | 6                   | 93                       | -129                        | -36                      |
| 2015-2016 | 0            | 0                | 0                      | 105            | 0                  | 4                    | 3                   | 112                      | -117                        | -5                       |
| 2016-2017 | 0            | -1               | -1                     | 62             | 3                  | 10                   | 2                   | 77                       | -161                        | -84                      |
| Average   | 0            | 0                | 0                      | 85             | 8                  | 6                    | 4                   | 102                      | -135                        | -33                      |