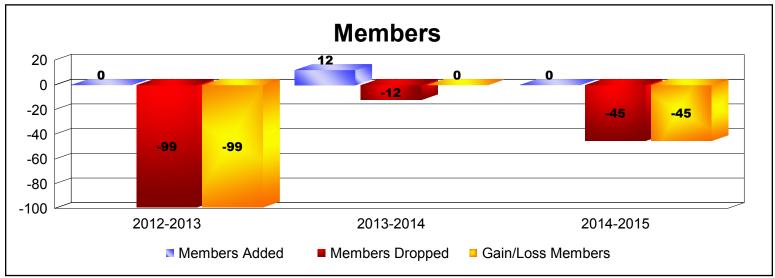

MBR0065 Page 1 of 2 7/21/2017 12:53:02PM

District 51 C

As of June 2017 Cumulative

| Year      | New<br>Clubs | Dropped<br>Clubs | Gain/<br>Loss<br>Clubs | New<br>Members | Charter<br>Members | Reinstate<br>Members | Transfer<br>Members | Total<br>Member<br>Added | Total<br>Members<br>Dropped | Gain/<br>Loss<br>Members |
|-----------|--------------|------------------|------------------------|----------------|--------------------|----------------------|---------------------|--------------------------|-----------------------------|--------------------------|
| 2012-2013 | 0            | -5               | -5                     | 0              | 0                  | 0                    | 0                   | 0                        | -99                         | -99                      |
| 2013-2014 | 0            | 0                | 0                      | 0              | 0                  | 12                   | 0                   | 12                       | -12                         | 0                        |
| 2014-2015 | 0            | -3               | -3                     | 0              | 0                  | 0                    | 0                   | 0                        | -45                         | -45                      |
| Average   | 0            | -3               | -3                     | 0              | 0                  | 4                    | 0                   | 4                        | -52                         | -48                      |